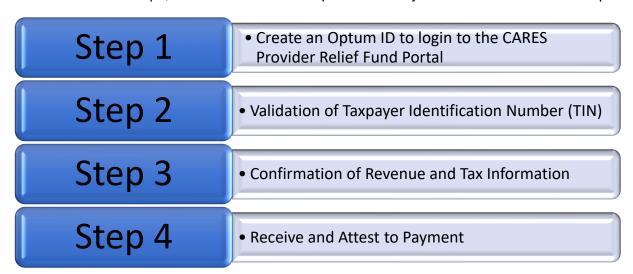

Not sure if you qualify? Apply now and find out!

There are several steps, and each must be completed before you can move to the next step.

Please note that the application currently requires a license number (this is separate from your Medicaid/CHIP ID), but HHS is working to fix this issue, so non-licensed providers should not let this requirement stop them from beginning the process. **Start your application now!** 

Information about the application process can be found on the HHS website:

- A set of <u>instructions for providers</u>;
- The <u>application form;</u>
- The <u>enhanced provider relief fund portal;</u>
- The Terms and Conditions; and
- Frequently Asked Questions
  - o Go to the "Medicaid Distribution" section
  - Please note that new FAQs are being added regularly.